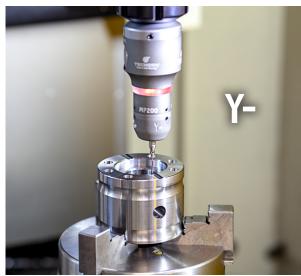

### 3D Tester tactile MP200

For easy handling, the measuring directions X+, X-, Y+ as well as Y- are engraved directly on the body of the probe:

How to work with the 3D Tester MP200:

For probing in X+, rotate the probe so that X+ is directly in front of you. For probing in X-, rotate the probe so that X- is in front of you. Follow the same procedure for Y+ or Y-.