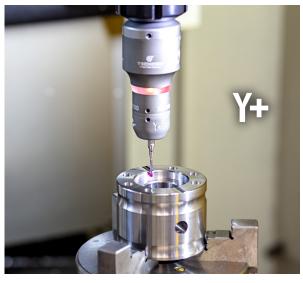

### 3D Tester tactile MP200

For easy handling, the measuring directions X+, X-, Y+ as well as Y- are engraved directly on the body of the probe:

How to work with the 3D Tester MP200:

For probing in X+, rotate the probe so that X+ is directly in front of you. For probing in X-, rotate the probe so that X- is in front of you. Follow the same procedure for Y+ or Y-.