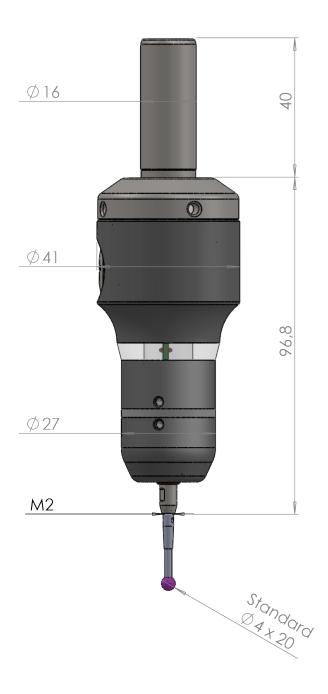

Application: With the MP200, you achieve unprecedented probing accuracy in zero point determination.

**Version:** Probe with shank Ø16 and stylus Ø4x20 (M2))

### Your benefits:

- Probing accuracy with spindle rotation up to 0.001 mm
- Tactile probing
- Flexible interchangeable styli (M2)
- Shank Ø16
- Adjustable run-out
- Waterproof
- Battery life > 1 year

| Article No. | Description                                     | Shank | Length        |
|-------------|-------------------------------------------------|-------|---------------|
| 0014MP200   | 3D Tester tactile MP200 incl. stylus Ø4x20 (M2) | Ø16   | 96,8 + Stylus |
| 0014ST210   | Stylus Ø2x10 (M2)                               |       |               |
| 0014ST220   | Stylus Ø2x20 (M2)                               |       |               |
| 0014ST230   | Stylus Ø2x30 (M2)                               |       |               |
| 0014ST320   | Stylus Ø3x20 (M2)                               |       |               |
| 0014ST420   | Stylus Ø4x20 (M2)                               |       |               |
| 0014ST430   | Stylus Ø4x30 (M2)                               |       |               |
| 00LS14250   | Spare battery LS14250 (1/2 AA)                  |       |               |