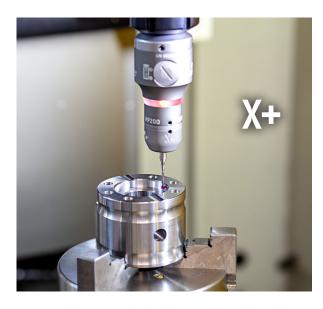

### 3D Tester tactile MP200

For easy handling, the measuring directions X+, X-, Y+ as well as Y- are engraved directly on the body of the probe:

How to work with the 3D Tester MP200:

For probing in X+, rotate the probe so that X+ is directly in front of you. For probing in X-, rotate the probe so that X- is in front of you. Follow the same procedure for Y+ or Y-.