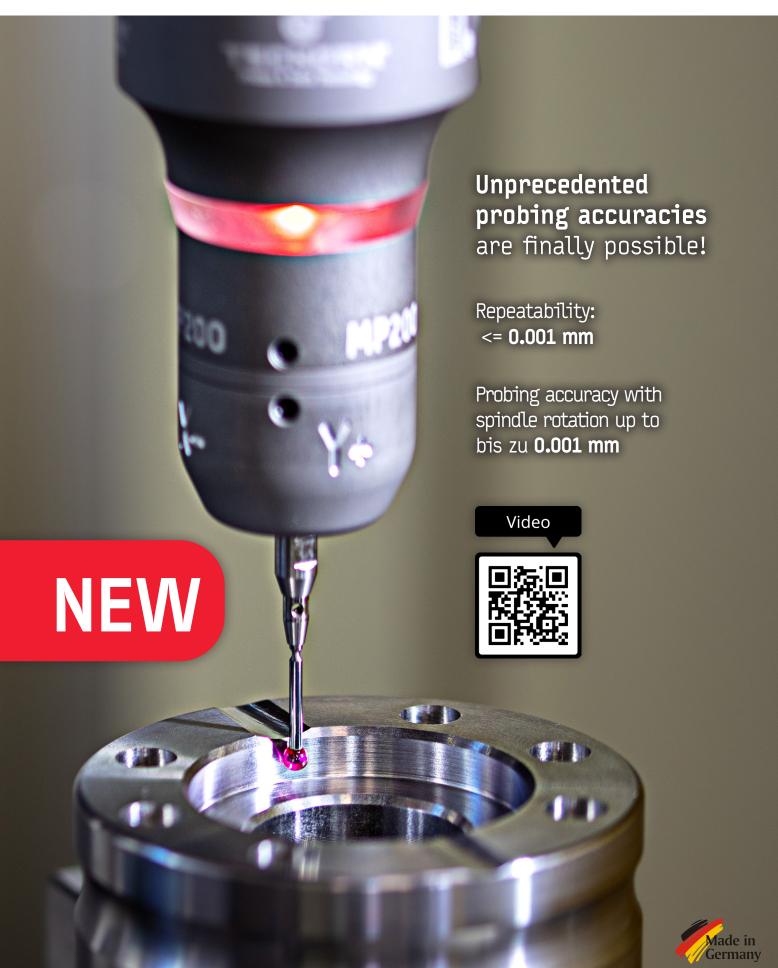

# NEW

Application: With the MP200, you achieve unprecedented probing accuracy in zero point determination.

**Version:** Probe with shank Ø16 and stylus Ø4x20 (M2))

Through spindle rotation, we enable probing with a precision of up to 0.001 mm.

This sets new, unprecedented standards!

### Your benefits:

- Probing accuracy with spindle rotation up to 0.001 mm
- Tactile probing
- Flexible interchangeable styli (M2)
- Shank Ø16
- Adjustable run-out
- Waterproof
- Battery life > 1 year

| Article No. | Description                                     | Shank | Length        |
|-------------|-------------------------------------------------|-------|---------------|
| 0014MP200   | 3D Tester tactile MP200 incl. stylus Ø4x20 (M2) | Ø16   | 96,8 + Stylus |
| 0014ST210   | Stylus Ø2x10 (M2)                               |       |               |
| 0014ST220   | Stylus Ø2x20 (M2)                               |       |               |
| 0014ST230   | Stylus Ø2x30 (M2)                               |       |               |
| 0014ST320   | Stylus Ø3x20 (M2)                               |       |               |
| 0014ST420   | Stylus Ø4x20 (M2)                               |       |               |
| 0014ST430   | Stylus Ø4x30 (M2)                               |       |               |
| 00LS14250   | Spare battery LS14250 (1/2 AA)                  |       |               |