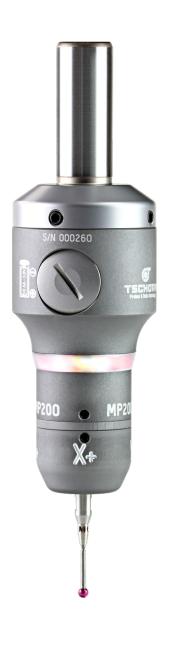

### 3D Tester tactile MP200

The new 3D Tester tactile MP200 is the groundbreaking advancement of our innovative TSCHORN 4.0 probing system, combined with the proven functionality of our manual probing systems.

### 3D Tester tactile MP200

For easy handling, the measuring directions X+, X-, Y+ as well as Y- are engraved directly on the body of the probe:

How to work with the 3D Tester MP200:

For probing in X+, rotate the probe so that X+ is directly in front of you. For probing in X-, rotate the probe so that X- is in front of you. Follow the same procedure for Y+ or Y-.