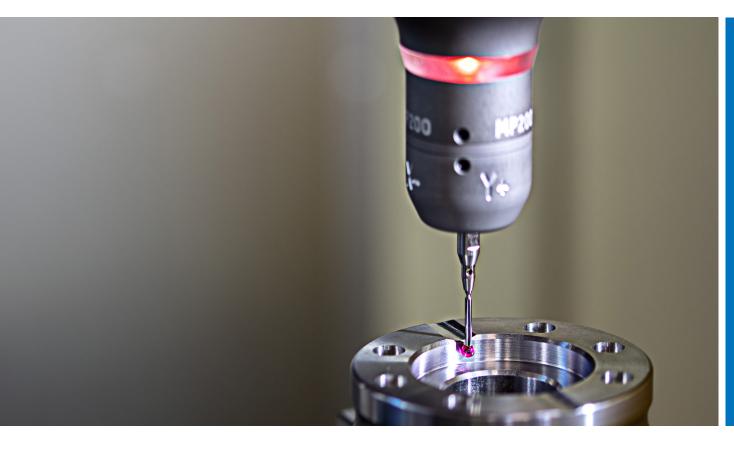

Application: With the MP200, you achieve unprecedented probing accuracy in zero point determination.

**Version:** Probe with shank Ø16 and stylus Ø4x20 (M2))

Through spindle rotation, we enable probing with a precision of up to 0.001 mm.

This sets new, unprecedented standards!