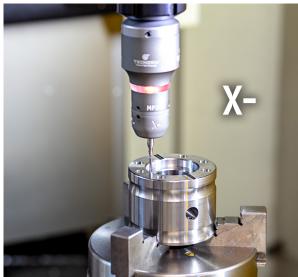

### 3D Tester tactile MP200

For easy handling, the measuring directions X+, X-, Y+ as well as Y- are engraved directly on the body of the probe:

How to work with the 3D Tester MP200:

For probing in X+, rotate the probe so that X+ is directly in front of you. For probing in X-, rotate the probe so that X- is in front of you. Follow the same procedure for Y+ or Y-.